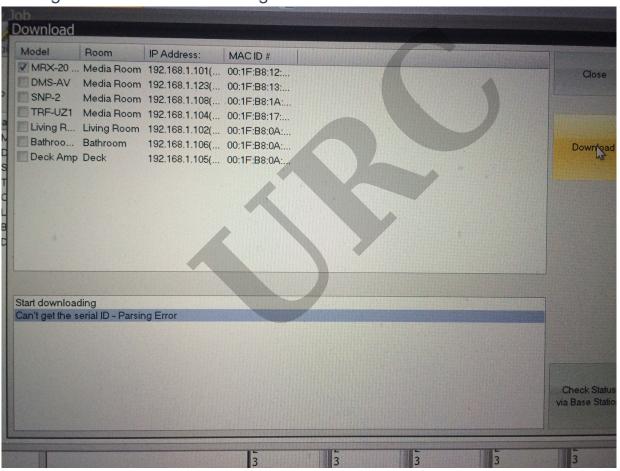

## Offsite Programming Error (Can't get the serial ID - Parsing Error)

Last Modified on 07/21/2016 4:23 pm EDT

## Symptom:

When downloading to a base station remotely for Offsite Programming, it is possible that you may get a parsing error message that states:

"Start downloading

Can't get the serial ID - Parsing Error"

## Solution:

Programming" option checked. Once the file had been properly registered and downloaded to the Primary System Controller with the "Internet Programming" option you should then be able to access that site/job using Offsite Programming.