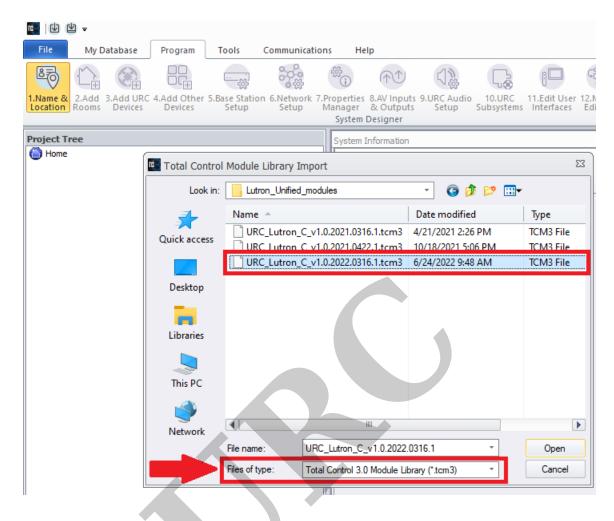

## Adding the Lutron Unified Module for RadioRA3 and QSX

1. Import the latest TCM module using the File menu in Accelerator:

2. Select the previously downloaded TCM module. Make sure to select ".tcm3" as the file type (the exact file name may change as updates are released).