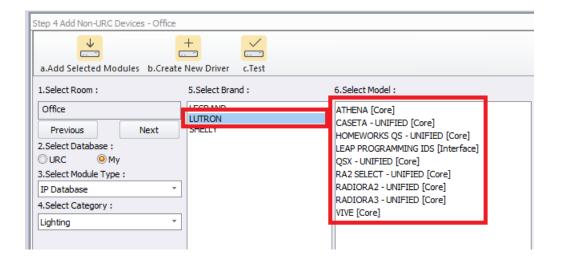

- 3. Go to Step #4, Add Other Devices, in the Accelerator software.
- 4. Next, navigate to the Select Database section, and select "My, IP Database, Lighting".

  Select "Lutron" under the "Select Brand" section and then the various Lutron UNIFIED modules will be visible under the "Select Model" section.
- 5. Add the desired module(s) Core & Interface(s) to the desired rooms by clicking "Add Selected Modules" button, Step #4a. RADIORA3 will now be shown as an option.